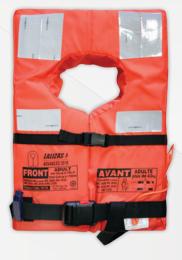

| Code        | 70176  |
|-------------|--------|
| Туре        | Infant |
| Weight (Kg) | 0-15   |

**Adult** 

Child

- Manufactured to equip all commercial vessels under SOLAS/MED
- Provided with lifting loop and orange buddy line for easier rescue
- · Supplied in adult and child sizes
- The adult lifejacket is appropriate for passengers with chest size up to 175cm and overweight passengers
- Recommended to combine the lifejacket with the compatible LALIZAS Lifejacket LED Flashing Light
- Required on board all EU flagged vessels as per regulations

| Code        | 70177 | 70178 |
|-------------|-------|-------|
| Туре        | Child | Adult |
| Weight (Kg) | 15-43 | >43   |