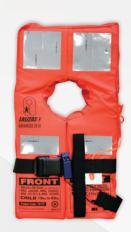

| Code        | 70176  |
|-------------|--------|
| Туре        | Infant |
| Weight (Kg) | 0-15   |

**Adult** 

Child

- Manufactured to equip all commercial vessels under SOLAS/MED
- Provided with lifting loop and orange buddy line for easier rescue
- · Supplied in adult and child sizes
- The adult lifejacket is appropriate for passengers with chest size up to 175cm and overweight passengers
- Recommended to combine the lifejacket with the compatible LALIZAS Lifejacket LED Flashing Light
- Required on board all EU flagged vessels as per regulations

| Code        | 70177 | 70178 |
|-------------|-------|-------|
| Туре        | Child | Adult |
| Weight (Kg) | 15-43 | >43   |