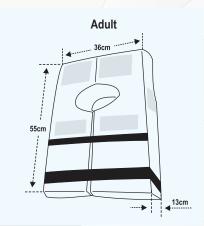

| Code        | 70176  |
|-------------|--------|
| Туре        | Infant |
| Weight (Kg) | 0-15   |

**Adult** 

Child

- Manufactured to equip all commercial vessels under SOLAS/MED
- Provided with lifting loop and orange buddy line for easier rescue
- · Supplied in adult and child sizes
- The adult lifejacket is appropriate for passengers with chest size up to 175cm and overweight passengers
- Recommended to combine the lifejacket with the compatible LALIZAS Lifejacket LED Flashing Light
- Required on board all EU flagged vessels as per regulations

| Code        | 70177 | 70178 |
|-------------|-------|-------|
| Туре        | Child | Adult |
| Weight (Kg) | 15-43 | >43   |