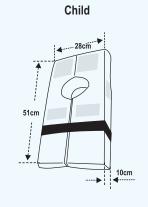

| Code        | 70176  |
|-------------|--------|
| Туре        | Infant |
| Weight (Kg) | 0-15   |

**Adult** 

Child

- Manufactured to equip all commercial vessels under SOLAS/MED
- Provided with lifting loop and orange buddy line for easier rescue
- · Supplied in adult and child sizes
- The adult lifejacket is appropriate for passengers with chest size up to 175cm and overweight passengers
- Recommended to combine the lifejacket with the compatible LALIZAS Lifejacket LED Flashing Light
- Required on board all EU flagged vessels as per regulations

| Code        | 70177 | 70178 |
|-------------|-------|-------|
| Туре        | Child | Adult |
| Weight (Kg) | 15-43 | >43   |