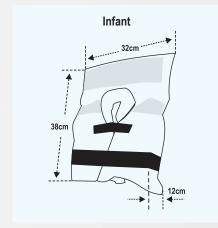

Infant

- Manufactured to equip all commercial vessels under SOLAS/MED
- · Features lifting loop and orange buddy line for easy rescue
- Recommended to combine the lifejacket with the compatible LALIZAS Lifejacket LED Flashing Light
- · Required on board EU flagged vessels as per regulations

| Code        | 70176  |
|-------------|--------|
| Туре        | Infant |
| Weight (Kg) | 0-15   |

**Adult** 

Child

- Manufactured to equip all commercial vessels under SOLAS/MED
- Provided with lifting loop and orange buddy line for easier rescue
- · Supplied in adult and child sizes
- The adult lifejacket is appropriate for passengers with chest size up to 175cm and overweight passengers
- Recommended to combine the lifejacket with the compatible LALIZAS Lifejacket LED Flashing Light
- Required on board all EU flagged vessels as per regulations