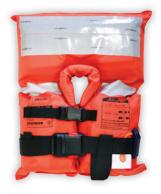

| Code        | 70176  |
|-------------|--------|
| Туре        | Infant |
| Weight (Kg) | 0-15   |

**Adult** 

Child

- Manufactured to equip all commercial vessels under SOLAS/MED
- Provided with lifting loop and orange buddy line for easier rescue
- · Supplied in adult and child sizes
- The adult lifejacket is appropriate for passengers with chest size up to 175cm and overweight passengers
- Recommended to combine the lifejacket with the compatible LALIZAS Lifejacket LED Flashing Light
- Required on board all EU flagged vessels as per regulations

| Code        | 70177 | 70178 |
|-------------|-------|-------|
| Туре        | Child | Adult |
| Weight (Kg) | 15-43 | >43   |